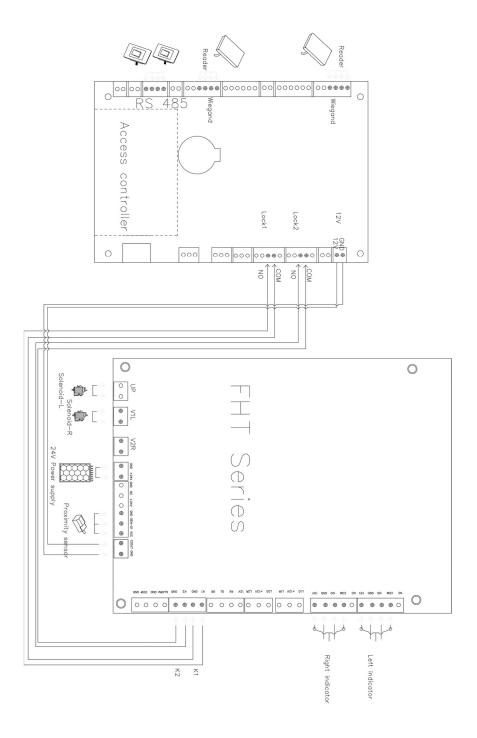

## Chapter 2 Wiring diagram

 Open the top cover to connect the corresponding interface. The power line and reader lines are hidden in different column. The wiring diagram is shown below. The reader lines are connected to READER2 and READER4.

- 2. After the installation of the whole device, connect power to test. If the direction is contrary. Exchange the interface between READER2 and READER4.
- 3. If there is a slight tilt of the central column, slightly adjust the position of the movement.