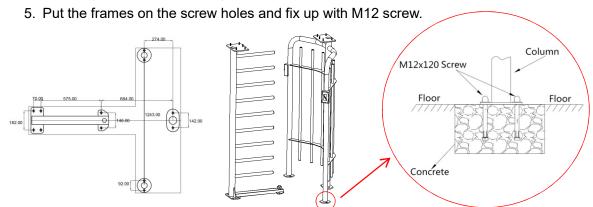

## **Chapter 1 Install the device**

- 1. Cutting a slot in proper position, embedded pipe. The power cable will pass through the pipe when install the device.
- 2. Put the mounting drawings on the floor.
- 3. Using a hammer drill to perforate M12 screw holes according to the hole position shown in the drawing.
- 4. Installing the screw according to the screw holes.