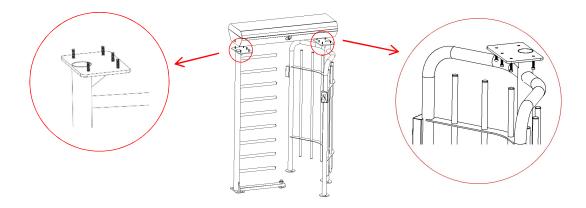

6. Put the chassis on the frame and fix up with M10 screw.

7. Put the whole rotating part in the middle of the frame and chassis and then fix up with screw and connection block.