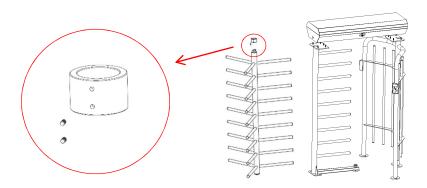

6. Put the chassis on the frame and fix up with M10 screw.

7. Put the whole rotating part in the middle of the frame and chassis and then fix up with screw and connection block.