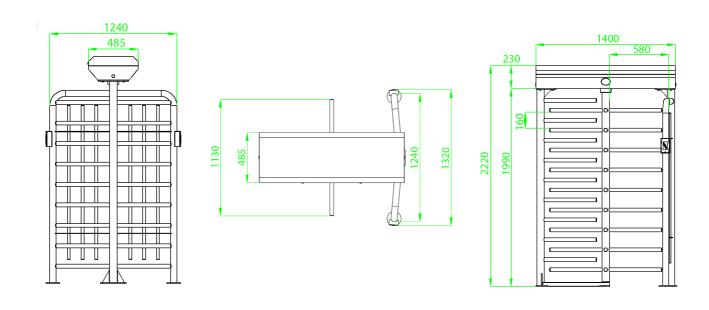

## **Specifications**

| Power requirements         |             | AC110V/220V, 50/60Hz       |
|----------------------------|-------------|----------------------------|
| Working temperature        |             | -28℃~60℃                   |
| Working humidity           |             | 0%~95%                     |
| Working environment        |             | Indoor/Outdoor             |
| Speed of throughput        | RFID        | Maximum 30/minute          |
|                            | Fingerprint | Maximum 25/minute          |
|                            | Face        | Maximum 15/minute          |
|                            | Vein        | Maximum 15/minute          |
| Lane width(mm)             |             | 580                        |
| Footprint(mm*mm)           |             | 1400*1320                  |
| Dimension(mm)              |             | L=1400 W=1320 H=2220       |
| Dimension with packing(mm) |             | 1975x925x895&2100x1435x470 |
| LED indicator              |             | Υ                          |
| Cabinet material           |             | SUS304 Stainless Steel     |
| Barrier material           |             | SUS304 Stainless Steel     |
| Barrier movement           |             | Rotating                   |
| Emergency mode             |             | Υ                          |
| Security level             |             | High                       |
| MCBF                       |             | 2 million                  |
| Ingress protection         |             | IP54                       |

## **Dimensions (mm)**