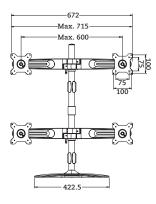

## Specifications

| VESA Standard                                     | 75 x 75 mm / 100 x 100 mm                                                                                                                   |
|---------------------------------------------------|---------------------------------------------------------------------------------------------------------------------------------------------|
| Weight Capacity                                   | 8 kg (17.6 lbs) per hinge                                                                                                                   |
| Rotate                                            | 360°                                                                                                                                        |
| Swivel                                            | - 20° ~ + 20° per hinge                                                                                                                     |
| Tilt                                              | - 20° ~ + 20° per hinge                                                                                                                     |
| Material                                          | Steel, Aluminium alloy, Plastic                                                                                                             |
| Colour                                            | Black & Silver                                                                                                                              |
| Dimensions Net (W x H x D)<br>Packing (W x H x D) | 672 x 730 x 240 mm                                                                                                                          |
|                                                   | (26.5" x 28.7" x 9.4")                                                                                                                      |
|                                                   | 479 x 184 x 275 mm                                                                                                                          |
|                                                   | (18.9" x 7.2" x 10.8")                                                                                                                      |
| Net Weight                                        | 5.8 kg (12.9 lbs)                                                                                                                           |
| Gross Weight                                      | 6.5 kg (14.3 lbs)                                                                                                                           |
| 1 Carton                                          | 3 sets                                                                                                                                      |
| 1 Pallet                                          | 72 sets                                                                                                                                     |
|                                                   | Weight Capacity   Rotate   Swivel   Tilt   Material   Colour   Net (W x H x D)   Packing (W x H x D)   Net Weight   Gross Weight   1 Carton |