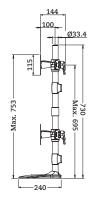

## Specifications

| VESA Standard                                     | 75 x 75 mm / 100 x 100 mm                                                                                                                   |
|---------------------------------------------------|---------------------------------------------------------------------------------------------------------------------------------------------|
| Weight Capacity                                   | 8 kg (17.6 lbs) per hinge                                                                                                                   |
| Rotate                                            | 360°                                                                                                                                        |
| Swivel                                            | - 20° ~ + 20° per hinge                                                                                                                     |
| Tilt                                              | - 20° ~ + 20° per hinge                                                                                                                     |
| Material                                          | Steel, Aluminium alloy, Plastic                                                                                                             |
| Colour                                            | Black & Silver                                                                                                                              |
| Dimensions Net (W x H x D)<br>Packing (W x H x D) | 672 x 730 x 240 mm                                                                                                                          |
|                                                   | (26.5" x 28.7" x 9.4")                                                                                                                      |
|                                                   | 479 x 184 x 275 mm                                                                                                                          |
|                                                   | (18.9" x 7.2" x 10.8")                                                                                                                      |
| Net Weight                                        | 5.8 kg (12.9 lbs)                                                                                                                           |
| Gross Weight                                      | 6.5 kg (14.3 lbs)                                                                                                                           |
| 1 Carton                                          | 3 sets                                                                                                                                      |
| 1 Pallet                                          | 72 sets                                                                                                                                     |
|                                                   | Weight Capacity   Rotate   Swivel   Tilt   Material   Colour   Net (W x H x D)   Packing (W x H x D)   Net Weight   Gross Weight   1 Carton |