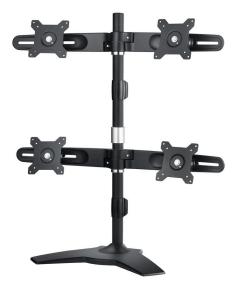

## **DMS-01Q**

## Proceed multi-task while occupying the least space with the AG Neovo DMS-01Q quadruple-display stand.

Presenting four display images at a time, the DMS-01Q display stand keeps multiple tasks under control efficiently, especially when facing a mass of information. Smart cable management keeps the desk clean and concise. To create comfortable working environment and last for long, the DMC-01Q is designed with ergonomics and quality materials.

- > Smart cable management
- > Intuitive installation
- > Selective materials for durable product life time
- > Compatible with VESA standard (75 x 75 mm and 100 x 100 mm)
- > Height adjustable design
- > Swivel left and right for -20° to 20° per hinge
- > 40° of tilt up and down per hinge
- > Rotate for 360° per hinge
- > Weight capacity: 8 kg per hinge