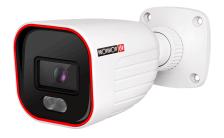

## **BSV-340SRN-36**

#### 40m IR 4MP 24/7 Full-Color Fixed Lens Small Bullet Camera

The S-Sight rainbow cameras are equipped with super light-sensitive sensors that allow the camera to provide a color image throughout the day. When the ambient light is insufficient, the camera will turn on the integral lighting, allowing it to continue providing a full-color image. The camera also offers outstanding DDA Analytics (Detect, Distinguish, Alert), which can perform human and vehicle recognition. With its outstanding performance, reliability, and affordable price, the BSV-340SRN-36 camera is the perfect solution for indoor/outdoor installations.