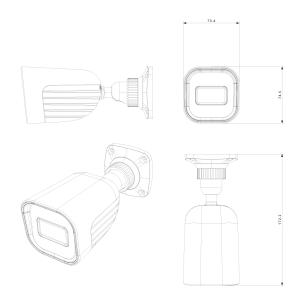

recording (Up to 128Gb) |

# **BSV-340SRN-36**



| Wiegand             | No        |
|---------------------|-----------|
| Power               | DC Socket |
| Analog Video Output | No        |

| Housing           |                              |
|-------------------|------------------------------|
| PoE               | Yes                          |
| Illumination      | 25m (2 High-Power White LED) |
| Power Supply      | DC12V/~420mA / PoE/~5.4W     |
| Protection Rate   | Water Proof: IP67            |
| Work Environment  | -30°C~60°C, 10%~90% Humidity |
| Bracket           | 3-Axis Bracket               |
| Dimensions        | 172.2x73.4x74.5mm            |
| Weight (gross)    | ~390g                        |
| Hard Reset Button | Yes                          |



## **DIMENSIONS**



## **ACCESSORIES**