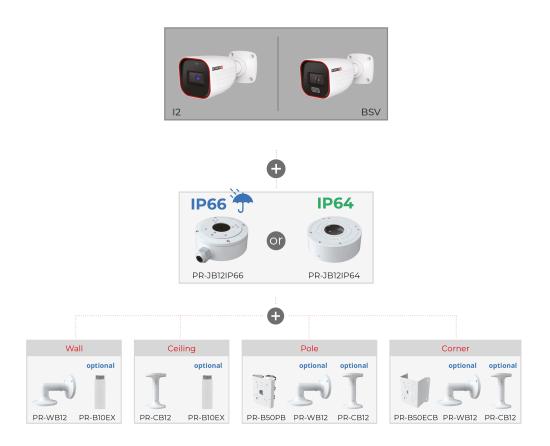

) |

# **BSV-340SRN-36**



| Wiegand             | No        |
|---------------------|-----------|
| Power               | DC Socket |
| Analog Video Output | No        |

| Housing           |                              |
|-------------------|------------------------------|
| PoE               | Yes                          |
| Illumination      | 25m (2 High-Power White LED) |
| Power Supply      | DC12V/~420mA / PoE/~5.4W     |
| Protection Rate   | Water Proof: IP67            |
| Work Environment  | -30°C~60°C, 10%~90% Humidity |
| Bracket           | 3-Axis Bracket               |
| Dimensions        | 172.2x73.4x74.5mm            |
| Weight (gross)    | ~390g                        |
| Hard Reset Button | Yes                          |



## **DIMENSIONS**



## **ACCESSORIES**