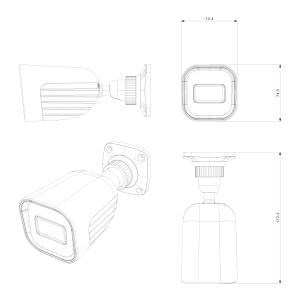

# **BSV-320SRN-36**

| Wiegand             | No        |
|---------------------|-----------|
| Power               | DC Socket |
| Analog Video Output | No        |

| Housing           |                              |
|-------------------|------------------------------|
| PoE               | Yes                          |
| Illumination      | 25m (2 High-Power White LED) |
| Power Supply      | DC12V/~420mA / PoE/~5.4W     |
| Protection Rate   | Water Proof: IP67            |
| Work Environment  | -30°C~60°C, 10%~90% Humidity |
| Bracket           | 3-Axis Bracket               |
| Dimensions        | 172.2x73.4x74.5mm            |
| Weight (gross)    | ~390g                        |
| Hard Reset Button | Yes                          |

### **DIMENSIONS**