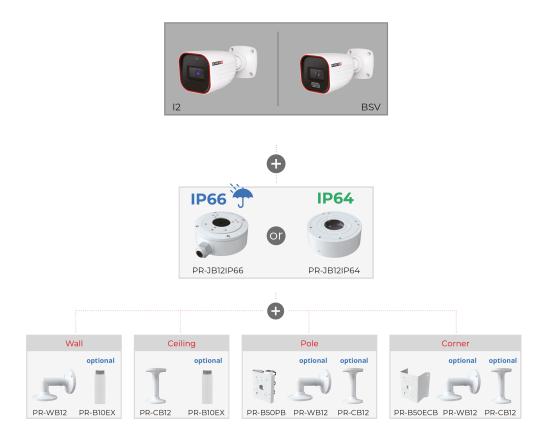

|

# **BSV-320SRN-36**



| Wiegand             | No        |
|---------------------|-----------|
| Power               | DC Socket |
| Analog Video Output | No        |

| Housing           |                              |
|-------------------|------------------------------|
| PoE               | Yes                          |
| Illumination      | 25m (2 High-Power White LED) |
| Power Supply      | DC12V/~420mA / PoE/~5.4W     |
| Protection Rate   | Water Proof: IP67            |
| Work Environment  | -30°C~60°C, 10%~90% Humidity |
| Bracket           | 3-Axis Bracket               |
| Dimensions        | 172.2x73.4x74.5mm            |
| Weight (gross)    | ~390g                        |
| Hard Reset Button | Yes                          |



### **DIMENSIONS**



### **ACCESSORIES**