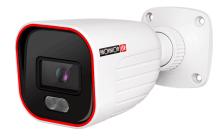

## **BSV-320SRN-36**

#### 2MP 24/7 Full-Color Fixed Lens Small Bullet Camera

The rainbow camera series is equipped with super light-sensitive sensors that allow the camera to provide a color image throughout the day. When the ambient light is insufficient, the camera will turn on the integral lighting, allowing it to continue providing a full-color image. The camera also offers outstanding DDA Analytics (Detect, Distinguish, Alert), which can perform human and vehicle recognition. With its outstanding performance, reliability, and affordable price, the BSV-320SRN-36 camera is the perfect solution for indoor/outdoor installations.

#### **MAIN FEATURES**

- BSV-320SRN-36
- Sensor: 1/2.8" CMOS (16:9)
- Resolution: 1920×1080 25/30FPS (2MP)
- Lens: 3.6mm (84.6°) 24/7 Full-Color Day Mode
- Illumination: 25m (2 High-Power White LED)
- Compression: H.265+/ H.264+ / H.265 / H.264 / MJPEG
- General Analytics: Camera Tampering
- Al (Object Recognition): DDA Sterile Area, DDA Line Crossing